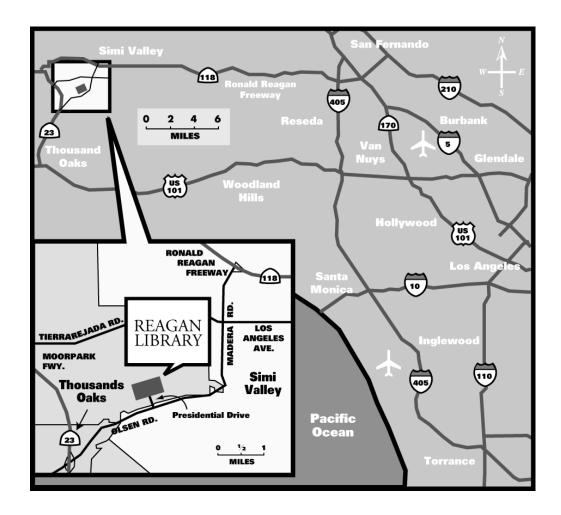

## The Ronald Reagan Presidential Library and Museum

From West Los Angeles, take Interstate 405 North to the 118 Freeway West. From the 118 Freeway, exit South on Madera Road and proceed to Presidential Drive. Follow the signs to the Reagan Library.

From Los Angeles, take U.S. Highway 101 (Ventura) North to State Highway 23 (Moorpark-Fillmore) North. From Highway 23, exit at Olsen Road, turn right and proceed to Presidential Drive. Follow the signs to the Reagan Library.

From Pasadena take Interstate 210 (San Fernando) to the 118 Freeway West. From the 118 Freeway, exit at Madera Road South, turn right on Madera, and proceed to Presidential Drive. Follow the signs to the Reagan Library.

From Santa Barbara take U.S. Highway 101 (Ventura) South to State Highway 23 (Moorpark-Fillmore) North. From Highway 23, exit at Olsen Road, turn right and proceed to Presidential Drive. Follow the signs to the Reagan Library.

From Saticoy/Somis take Highway 118 (Los Angeles Avenue) to the 118 Freeway East. From the 118 Freeway, exit at Madera Road, turn right on Madera and proceed to Presidential Drive. Follow the signs to the Reagan Library.